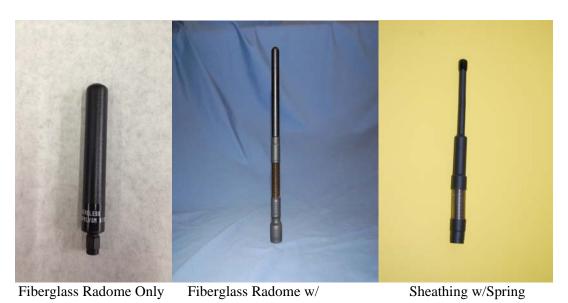

## ATLC's *FLEXTRON*<sup>TM</sup> *Plus* portable antennas offer:

- Significant reduction of connector and antenna damage
- Dipole or Monopole designs
- Greater performance than standard portable antennas
- 3G and 4G Ready (LTE, Cellular, PCS/PC
- Frequencies from 380 MHz. to 5.8 GHz. a
- Single and dual band custom frequencies a
- Ruggedized construction for field durability
- Two versions: Fiberglass radome or conve
- Made in USA• Full One Year Warranty

| CN)                                              | SB=Spring Base         |  |
|--------------------------------------------------|------------------------|--|
| available                                        | FR=Fiberglass Radome   |  |
| available                                        | RPTF=Rev Polarized TNC |  |
| lity                                             | Female                 |  |
| entional sheathing, with or without spring bases |                        |  |
|                                                  |                        |  |
|                                                  |                        |  |